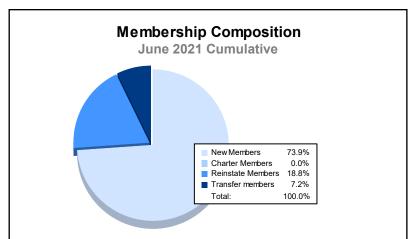

District 110CW As of June 2021 Cumulative

| Year      | New<br>Clubs | Dropped<br>Clubs | Gain/<br>Loss<br>Clubs | New<br>Members | Charter<br>Members | Reinstate<br>Members | Transfer<br>Members | Total<br>Member<br>Added | Total<br>Members<br>Dropped | Gain/<br>Loss<br>Members |
|-----------|--------------|------------------|------------------------|----------------|--------------------|----------------------|---------------------|--------------------------|-----------------------------|--------------------------|
| 2016-2017 | 0            | 0                | 0                      | 96             | 0                  | 6                    | 5                   | 107                      | 123                         | -16                      |
| 2017-2018 | 0            | 0                | 0                      | 110            | 0                  | 22                   | 12                  | 144                      | 153                         | -9                       |
| 2018-2019 | 1            | 0                | 1                      | 100            | 21                 | 8                    | 16                  | 145                      | 198                         | -53                      |
| 2019-2020 | 1            | 0                | 1                      | 138            | 23                 | 10                   | 13                  | 184                      | 155                         | 29                       |
| 2020-2021 | 0            | 1                | -1                     | 51             | 0                  | 13                   | 5                   | 69                       | 140                         | -71                      |
| Average   | 0            | 0                | 0                      | 99             | 9                  | 12                   | 10                  | 130                      | 154                         | -24                      |